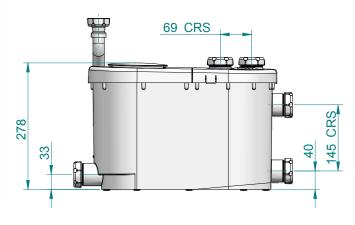

- One toilet pan connector with innovative inbuilt height adjustment
- One side inlet with non return valve, suitable for 32mm (1½") or 40mm (1½") waste pipe connections (inlet adaptor included).
- 32mm (1½") diameter waste outlet
- Pumps up to 5m vertically or 52m horizontally
- Maximum flow rate of 90 litres / min
- Cassette system allows easy maintenance
- Motor 500 watts
- Complies with EN 12050
- Less than 60 dB noise level
- Supplied pre-wired with 1.5m supply cable
- Full range of spares available

- One toilet pan connector with innovative inbuilt height adjustment
- Two side inlets with non return valves, suitable for 32mm (1½") or 40mm (1½") waste pipe connections (inlet adaptor included).
- 32mm (11/4") diameter waste outlet
- Pumps up to 5m vertically or 52m horizontally
- Maximum flow rate of 90 litres / min
- Cassette system allows easy maintenance
- Motor 500 watts
- Complies with EN 12050
- Less than 60 dB noise level
- Supplied pre-wired with 1.5m supply cable
- Full range of spares available

- Two top inlet connections suitable for dishwasher and washing machine
- Three side inlets with non return valves, suitable for 32mm (1½") or 40mm (1½") waste pipe connections (inlet adaptor included)
- 32mm (11/4") diameter waste outlet
- Pumps up to 7m vertically or 72m horizontally
- Maximum flow rate of 120 litres / min
- Cassette system allows easy maintenance
- Motor 460 watts
- Complies with EN 12050
- Less than 60 dB noise level
- Supplied pre-wired with 1.5m supply cable
- Full range of spares available