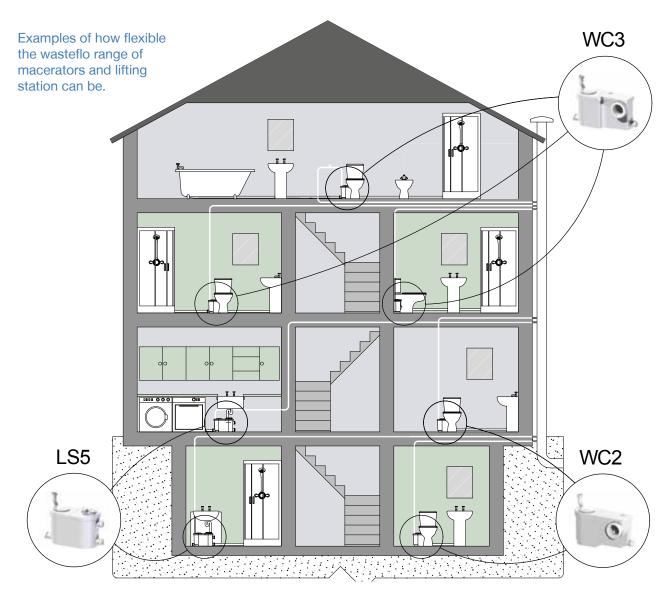

### Create a bathroom, kitchen or utility room anywhere

The new wasteflo range of macerators and lifting station from Stuart Turner are immensely versatile, ensuring that from just three models you can efficiently remove wastewater from your property. Wasteflo therefore offers a range of flexible options to create a bathroom, kitchen or utility room anywhere in your home or commercial building.

The compact design and low noise levels mean that wasteflo products can be located anywhere, even in places such as bedrooms, loft spaces, stairwells, cellars and within kitchen or bathroom furniture.

Wasteflo products provide washroom solutions in a variety of environments: homes, offices, factories, restaurants, pubs, leisure centres, camping sites and temporary or mobile accommodation units.