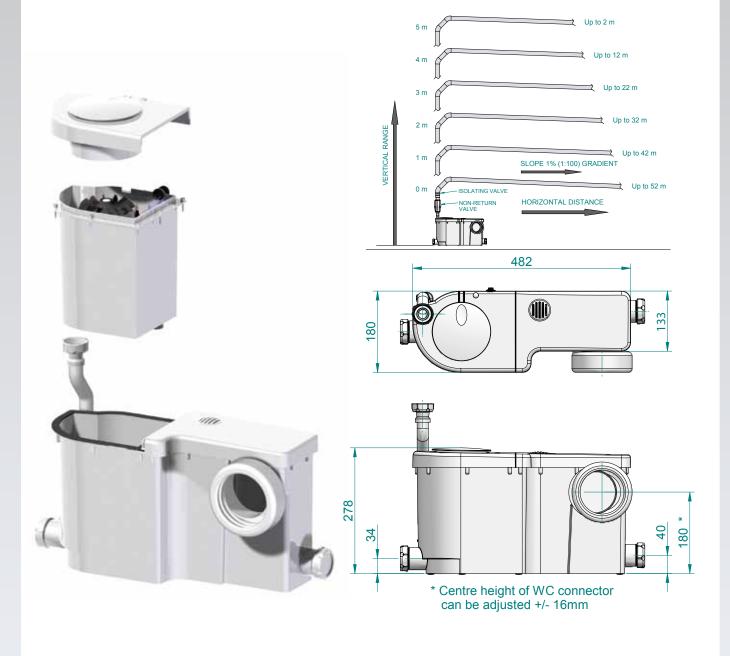

## Wasteflo range

The wasteflo range offers two macerators and a lifting station all designed with an innovative removable watertight cassette system, which houses the electrical and mechanical components. This cassette system allows for easy and clean access without having to remove any pipe work or the appliance when servicing or maintaining the product.

#### Powerful performance

- Macerators pump 5m vertically or 52m horizontally
- Lifting station pumps 7m vertically or 72m horizontally

- One toilet pan connector with innovative inbuilt height adjustment
- One side inlet with non return valve, suitable for 32mm (1½") or 40mm (1½") waste pipe connections (inlet adaptor included).
- 32mm (1½") diameter waste outlet
- Pumps up to 5m vertically or 52m horizontally
- Maximum flow rate of 90 litres / min
- Cassette system allows easy maintenance
- Motor 500 watts
- Complies with EN 12050
- Less than 60 dB noise level
- Supplied pre-wired with 1.5m supply cable
- Full range of spares available

- One toilet pan connector with innovative inbuilt height adjustment
- Two side inlets with non return valves, suitable for 32mm (1½") or 40mm (1½") waste pipe connections (inlet adaptor included).
- 32mm (11/4") diameter waste outlet
- Pumps up to 5m vertically or 52m horizontally
- Maximum flow rate of 90 litres / min
- Cassette system allows easy maintenance
- Motor 500 watts
- Complies with EN 12050
- Less than 60 dB noise level
- Supplied pre-wired with 1.5m supply cable
- Full range of spares available

- Two top inlet connections suitable for dishwasher and washing machine
- Three side inlets with non return valves, suitable for 32mm (1½") or 40mm (1½") waste pipe connections (inlet adaptor included)
- 32mm (11/4") diameter waste outlet
- Pumps up to 7m vertically or 72m horizontally
- Maximum flow rate of 120 litres / min
- Cassette system allows easy maintenance
- Motor 460 watts
- Complies with EN 12050
- Less than 60 dB noise level
- Supplied pre-wired with 1.5m supply cable
- Full range of spares available