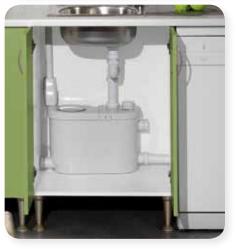

# LS 5 - Lifting station

The lifting station is ideal when you need to create a shower room, kitchen or utility room anywhere in your home or commercial building. Showers, wash hand basins, sinks, washing machines or dishwashers can all be connected to the attractive and compact designed product, which can easily be concealed within kitchen or bathroom furniture.

Create a shower room, kitchen or utility room anywhere