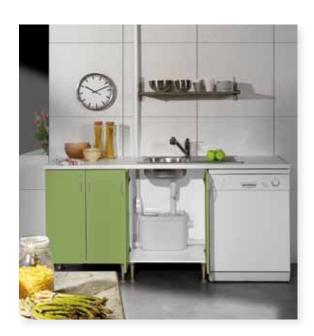

### Create a bathroom, kitchen or utility room anywhere

The new wasteflo range of macerators and lifting station from Stuart Turner are immensely versatile, ensuring that from just three models you can efficiently remove wastewater from your property. Wasteflo therefore offers a range of flexible options to create a bathroom, kitchen or utility room anywhere in your home or commercial building.

The compact design and low noise levels mean that wasteflo products can be located anywhere, even in places such as bedrooms, loft spaces, stairwells, cellars and within kitchen or bathroom furniture.

#### wasteflo LS 5 - Lifting station

Allows you to create a shower room, kitchen or utility room anywhere. A shower, basin, sink, washing machine and dishwasher can all be connected.

Pages 10 & 11

Part No: 46577

# LS 5 - Lifting station

The lifting station is ideal when you need to create a shower room, kitchen or utility room anywhere in your home or commercial building. Showers, wash hand basins, sinks, washing machines or dishwashers can all be connected to the attractive and compact designed product, which can easily be concealed within kitchen or bathroom furniture.