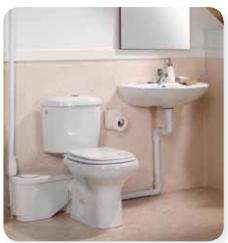

### WC 2 - Macerator

The wasteflo WC 2 macerator is ideal when creating a simple cloakoom with a toilet and wash hand basin. Its attractive and compact design means it fits perfectly with all other sanitaryware.

- One toilet pan connector with innovative inbuilt height adjustment
- One side inlet with non return valve, suitable for 32mm (1½") or 40mm (1½") waste pipe connections (inlet adaptor included).
- 32mm (1½") diameter waste outlet
- Pumps up to 5m vertically or 52m horizontally
- Maximum flow rate of 90 litres / min
- Cassette system allows easy maintenance
- Motor 500 watts
- Complies with EN 12050
- Less than 60 dB noise level
- Supplied pre-wired with 1.5m supply cable
- Full range of spares available

Create a cloakroom with a toilet and wash hand basin anywhere.