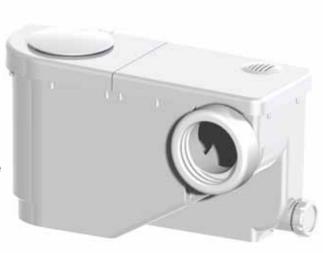

## WC 3 - Macerator

The wasteflo WC 3 macerator is ideal when transforming any area into a complete bathroom or en-suite. With its attractive and super slim design it's fully compatible with standard and slim line sanitaryware. A toilet, wash hand basin, shower, bath or even a bidet can be connected. This product's versatility meets the demand of all washroom applications.

- One toilet pan connector with innovative inbuilt height adjustment
- Two side inlets with non return valves, suitable for 32mm (1½") or 40mm (1½") waste pipe connections (inlet adaptor included).
- 32mm (11/4") diameter waste outlet
- Pumps up to 5m vertically or 52m horizontally
- Maximum flow rate of 90 litres / min
- Cassette system allows easy maintenance
- Motor 500 watts
- Complies with EN 12050
- Less than 60 dB noise level
- Supplied pre-wired with 1.5m supply cable
- Full range of spares available