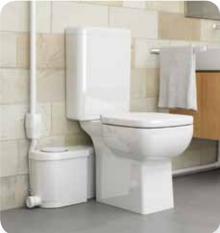

### WC 2 - Macerator

The wasteflo WC 2 macerator is ideal when creating a simple cloakoom with a toilet and wash hand basin. Its attractive and compact design means it fits perfectly with all other sanitaryware.

Create a cloakroom with a toilet and wash hand basin anywhere.