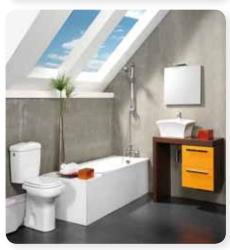

### Create a bathroom, kitchen or utility room anywhere

The new wasteflo range of macerators and lifting station from Stuart Turner are immensely versatile, ensuring that from just three models you can efficiently remove wastewater from your property. Wasteflo therefore offers a range of flexible options to create a bathroom, kitchen or utility room anywhere in your home or commercial building.

The compact design and low noise levels mean that wasteflo products can be located anywhere, even in places such as bedrooms, loft spaces, stairwells, cellars and within kitchen or bathroom furniture.

Wasteflo products provide washroom solutions in a variety of environments: homes, offices, factories, restaurants, pubs, leisure centres, camping sites and temporary or mobile accommodation units.