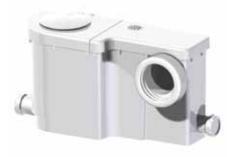

# LS 5 - Lifting station

The lifting station is ideal when you need to create a shower room, kitchen or utility room anywhere in your home or commercial building. Showers, wash hand basins, sinks, washing machines or dishwashers can all be connected to the attractive and compact designed product, which can easily be concealed within kitchen or bathroom furniture.

- Two top inlet connections suitable for dishwasher and washing machine
- Three side inlets with non return valves, suitable for 32mm (1½") or 40mm (1½") waste pipe connections (inlet adaptor included)
- 32mm (11/4") diameter waste outlet
- Pumps up to 7m vertically or 72m horizontally
- Maximum flow rate of 120 litres / min
- Cassette system allows easy maintenance
- Motor 460 watts
- Complies with EN 12050
- Less than 60 dB noise level
- Supplied pre-wired with 1.5m supply cable
- Full range of spares available