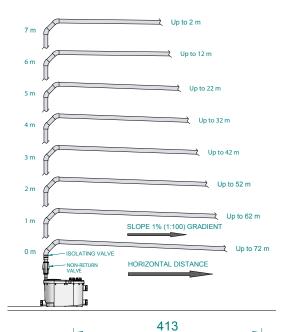

#### Powerful performance

- Macerators pump 5m vertically or 52m horizontally
- Lifting station pumps 7m vertically or 72m horizontally

- Two top inlet connections suitable for dishwasher and washing machine
- Three side inlets with non return valves, suitable for 32mm (1½") or 40mm (1½") waste pipe connections (inlet adaptor included)
- 32mm (11/4") diameter waste outlet
- Pumps up to 7m vertically or 72m horizontally
- Maximum flow rate of 120 litres / min
- Cassette system allows easy maintenance
- Motor 460 watts
- Complies with EN 12050
- Less than 60 dB noise level
- Supplied pre-wired with 1.5m supply cable
- Full range of spares available