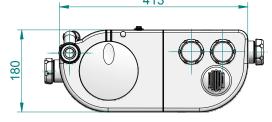

- One toilet pan connector with innovative inbuilt height adjustment
- One side inlet with non return valve, suitable for 32mm (1½") or 40mm (1½") waste pipe connections (inlet adaptor included).
- 32mm (1½") diameter waste outlet
- Pumps up to 5m vertically or 52m horizontally
- Maximum flow rate of 90 litres / min
- Cassette system allows easy maintenance
- Motor 500 watts
- Complies with EN 12050
- Less than 60 dB noise level
- Supplied pre-wired with 1.5m supply cable
- Full range of spares available

- One toilet pan connector with innovative inbuilt height adjustment
- Two side inlets with non return valves, suitable for 32mm (1½") or 40mm (1½") waste pipe connections (inlet adaptor included).
- 32mm (11/4") diameter waste outlet
- Pumps up to 5m vertically or 52m horizontally
- Maximum flow rate of 90 litres / min
- Cassette system allows easy maintenance
- Motor 500 watts
- Complies with EN 12050
- Less than 60 dB noise level
- Supplied pre-wired with 1.5m supply cable
- Full range of spares available

- Two top inlet connections suitable for dishwasher and washing machine
- Three side inlets with non return valves, suitable for 32mm (1½") or 40mm (1½") waste pipe connections (inlet adaptor included)
- 32mm (11/4") diameter waste outlet
- Pumps up to 7m vertically or 72m horizontally
- Maximum flow rate of 120 litres / min
- Cassette system allows easy maintenance
- Motor 460 watts
- Complies with EN 12050
- Less than 60 dB noise level
- Supplied pre-wired with 1.5m supply cable
- Full range of spares available