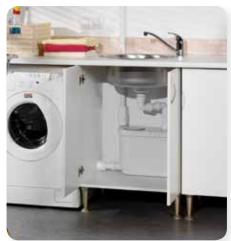

# LS 5 - Lifting station

The lifting station is ideal when you need to create a shower room, kitchen or utility room anywhere in your home or commercial building. Showers, wash hand basins, sinks, washing machines or dishwashers can all be connected to the attractive and compact designed product, which can easily be concealed within kitchen or bathroom furniture.

- Two top inlet connections suitable for dishwasher and washing machine
- Three side inlets with non return valves, suitable for 32mm (1½") or 40mm (1½") waste pipe connections (inlet adaptor included)
- 32mm (11/4") diameter waste outlet
- Pumps up to 7m vertically or 72m horizontally
- Maximum flow rate of 120 litres / min
- Cassette system allows easy maintenance
- Motor 460 watts
- Complies with EN 12050
- Less than 60 dB noise level
- Supplied pre-wired with 1.5m supply cable
- Full range of spares available

Create a shower room, kitchen or utility room anywhere