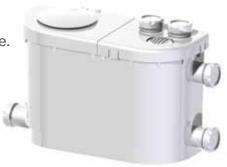

### WC 2 - Macerator

The wasteflo WC 2 macerator is ideal when creating a simple cloakoom with a toilet and wash hand basin. Its attractive and compact design means it fits perfectly with all other sanitaryware.

- One toilet pan connector with innovative inbuilt height adjustment
- One side inlet with non return valve, suitable for 32mm (1½") or 40mm (1½") waste pipe connections (inlet adaptor included).
- 32mm (1½") diameter waste outlet
- Pumps up to 5m vertically or 52m horizontally
- Maximum flow rate of 90 litres / min
- Cassette system allows easy maintenance
- Motor 500 watts
- Complies with EN 12050
- Less than 60 dB noise level
- Supplied pre-wired with 1.5m supply cable
- Full range of spares available