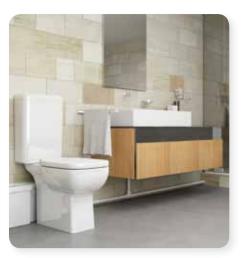

## WC 3 - Macerator

The wasteflo WC 3 macerator is ideal when transforming any area into a complete bathroom or en-suite. With its attractive and super slim design it's fully compatible with standard and slim line sanitaryware. A toilet, wash hand basin, shower, bath or even a bidet can be connected. This product's versatility meets the demand of all washroom applications.

- One toilet pan connector with innovative inbuilt height adjustment
- Two side inlets with non return valves, suitable for 32mm (1½") or 40mm (1½") waste pipe connections (inlet adaptor included).
- 32mm (11/4") diameter waste outlet
- Pumps up to 5m vertically or 52m horizontally
- Maximum flow rate of 90 litres / min
- Cassette system allows easy maintenance
- Motor 500 watts
- Complies with EN 12050
- Less than 60 dB noise level
- Supplied pre-wired with 1.5m supply cable
- Full range of spares available

Transform any area into a complete bathroom or en-suite.