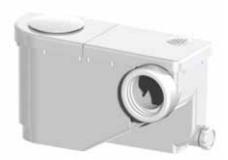

## Wasteflo range

The wasteflo range offers two macerators and a lifting station all designed with an innovative removable watertight cassette system, which houses the electrical and mechanical components. This cassette system allows for easy and clean access without having to remove any pipe work or the appliance when servicing or maintaining the product.

- One toilet pan connector with innovative inbuilt height adjustment
- One side inlet with non return valve, suitable for 32mm (1½") or 40mm (1½") waste pipe connections (inlet adaptor included).
- 32mm (1½") diameter waste outlet
- Pumps up to 5m vertically or 52m horizontally
- Maximum flow rate of 90 litres / min
- Cassette system allows easy maintenance
- Motor 500 watts
- Complies with EN 12050
- Less than 60 dB noise level
- Supplied pre-wired with 1.5m supply cable
- Full range of spares available