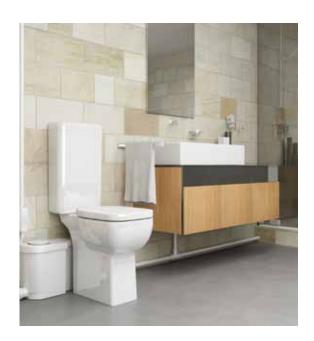

### Create a bathroom, kitchen or utility room anywhere

The new wasteflo range of macerators and lifting station from Stuart Turner are immensely versatile, ensuring that from just three models you can efficiently remove wastewater from your property. Wasteflo therefore offers a range of flexible options to create a bathroom, kitchen or utility room anywhere in your home or commercial building.

The compact design and low noise levels mean that wasteflo products can be located anywhere, even in places such as bedrooms, loft spaces, stairwells, cellars and within kitchen or bathroom furniture.

### WC 2 - Macerator

The wasteflo WC 2 macerator is ideal when creating a simple cloakoom with a toilet and wash hand basin. Its attractive and compact design means it fits perfectly with all other sanitaryware.

Create a cloakroom with a toilet and wash hand basin anywhere.