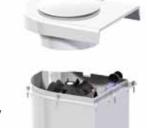

## Wasteflo range

The wasteflo range offers two macerators and a lifting station all designed with an innovative removable watertight cassette system, which houses the electrical and mechanical components. This cassette system allows for easy and clean access without having to remove any pipe work or the appliance when servicing or maintaining the product.

#### Innovative watertight cassette system

- Houses all mechanical and electrical components
- Easy and clean to maintain no more dirty hands
- No need to remove pipe work or the appliance to service