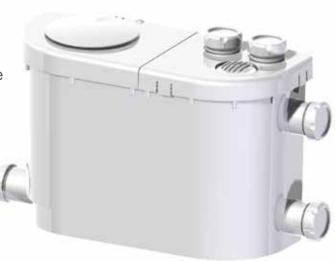

#### wasteflo LS 5 - Lifting station

Allows you to create a shower room, kitchen or utility room anywhere. A shower, basin, sink, washing machine and dishwasher can all be connected.

Pages 10 & 11

Part No: 46577

# LS 5 - Lifting station

The lifting station is ideal when you need to create a shower room, kitchen or utility room anywhere in your home or commercial building. Showers, wash hand basins, sinks, washing machines or dishwashers can all be connected to the attractive and compact designed product, which can easily be concealed within kitchen or bathroom furniture.

- Two top inlet connections suitable for dishwasher and washing machine
- Three side inlets with non return valves, suitable for 32mm (1½") or 40mm (1½") waste pipe connections (inlet adaptor included)
- 32mm (11/4") diameter waste outlet
- Pumps up to 7m vertically or 72m horizontally
- Maximum flow rate of 120 litres / min
- Cassette system allows easy maintenance
- Motor 460 watts
- Complies with EN 12050
- Less than 60 dB noise level
- Supplied pre-wired with 1.5m supply cable
- Full range of spares available