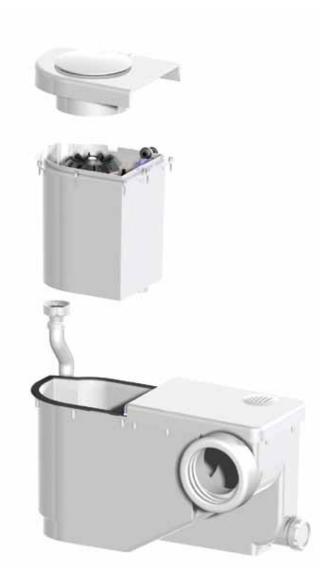

## Wasteflo range

The wasteflo range offers two macerators and a lifting station all designed with an innovative removable watertight cassette system, which houses the electrical and mechanical components. This cassette system allows for easy and clean access without having to remove any pipe work or the appliance when servicing or maintaining the product.

#### Innovative watertight cassette system

- Houses all mechanical and electrical components
- Easy and clean to maintain no more dirty hands
- No need to remove pipe work or the appliance to service

- One toilet pan connector with innovative inbuilt height adjustment
- One side inlet with non return valve, suitable for 32mm (1½") or 40mm (1½") waste pipe connections (inlet adaptor included).
- 32mm (1½") diameter waste outlet
- Pumps up to 5m vertically or 52m horizontally
- Maximum flow rate of 90 litres / min
- Cassette system allows easy maintenance
- Motor 500 watts
- Complies with EN 12050
- Less than 60 dB noise level
- Supplied pre-wired with 1.5m supply cable
- Full range of spares available

- One toilet pan connector with innovative inbuilt height adjustment
- Two side inlets with non return valves, suitable for 32mm (1½") or 40mm (1½") waste pipe connections (inlet adaptor included).
- 32mm (11/4") diameter waste outlet
- Pumps up to 5m vertically or 52m horizontally
- Maximum flow rate of 90 litres / min
- Cassette system allows easy maintenance
- Motor 500 watts
- Complies with EN 12050
- Less than 60 dB noise level
- Supplied pre-wired with 1.5m supply cable
- Full range of spares available

- Two top inlet connections suitable for dishwasher and washing machine
- Three side inlets with non return valves, suitable for 32mm (1½") or 40mm (1½") waste pipe connections (inlet adaptor included)
- 32mm (11/4") diameter waste outlet
- Pumps up to 7m vertically or 72m horizontally
- Maximum flow rate of 120 litres / min
- Cassette system allows easy maintenance
- Motor 460 watts
- Complies with EN 12050
- Less than 60 dB noise level
- Supplied pre-wired with 1.5m supply cable
- Full range of spares available