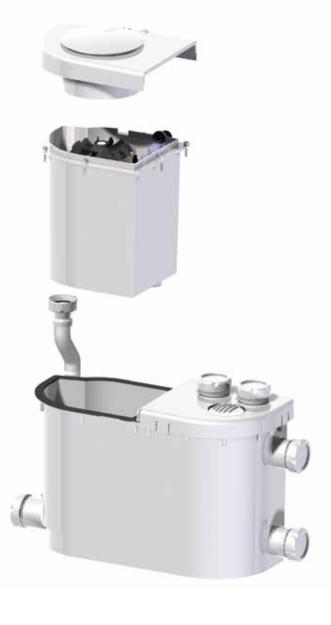

## Wasteflo range

The wasteflo range offers two macerators and a lifting station all designed with an innovative removable watertight cassette system, which houses the electrical and mechanical components. This cassette system allows for easy and clean access without having to remove any pipe work or the appliance when servicing or maintaining the product.

#### Innovative watertight cassette system

- Houses all mechanical and electrical components
- Easy and clean to maintain no more dirty hands
- No need to remove pipe work or the appliance to service