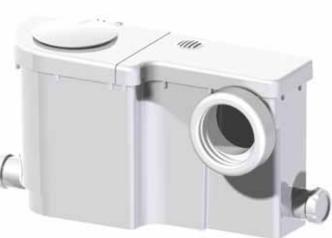

## Wasteflo range

The wasteflo range offers two macerators and a lifting station all designed with an innovative removable watertight cassette system, which houses the electrical and mechanical components. This cassette system allows for easy and clean access without having to remove any pipe work or the appliance when servicing or maintaining the product.

### WC 2 - Macerator

The wasteflo WC 2 macerator is ideal when creating a simple cloakoom with a toilet and wash hand basin. Its attractive and compact design means it fits perfectly with all other sanitaryware.

- One toilet pan connector with innovative inbuilt height adjustment
- One side inlet with non return valve, suitable for 32mm (1½") or 40mm (1½") waste pipe connections (inlet adaptor included).
- 32mm (1½") diameter waste outlet
- Pumps up to 5m vertically or 52m horizontally
- Maximum flow rate of 90 litres / min
- Cassette system allows easy maintenance
- Motor 500 watts
- Complies with EN 12050
- Less than 60 dB noise level
- Supplied pre-wired with 1.5m supply cable
- Full range of spares available