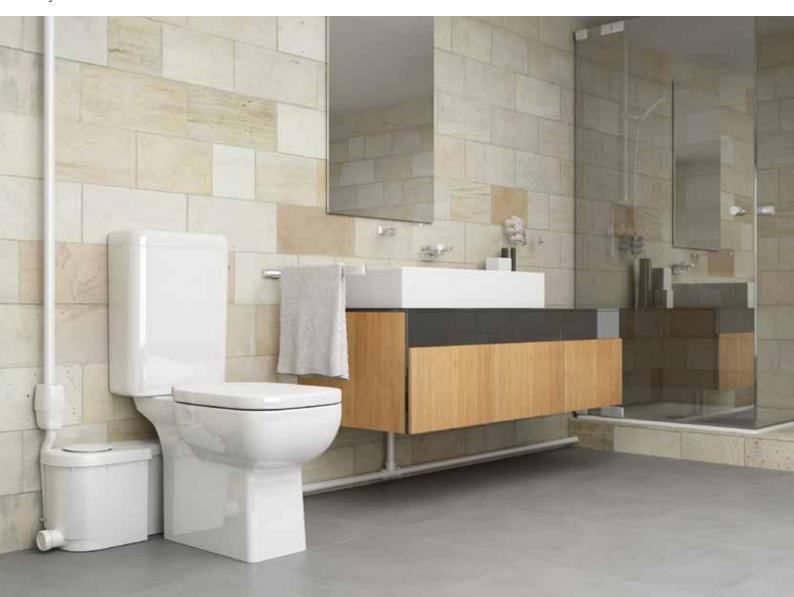

## WC 3 - Macerator

The wasteflo WC 3 macerator is ideal when transforming any area into a complete bathroom or en-suite. With its attractive and super slim design it's fully compatible with standard and slim line sanitaryware. A toilet, wash hand basin, shower, bath or even a bidet can be connected. This product's versatility meets the demand of all washroom applications.

Transform any area into a complete bathroom or en-suite.