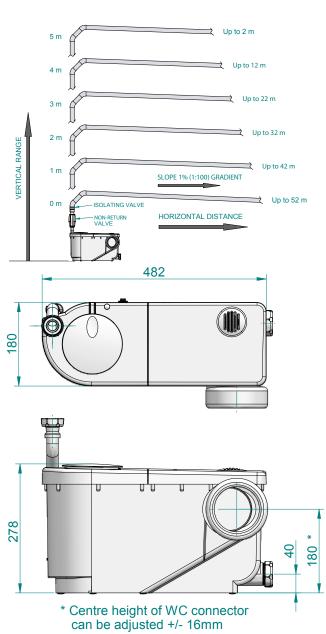

#### Powerful performance

- Macerators pump 5m vertically or 52m horizontally
- Lifting station pumps 7m vertically or 72m horizontally

- One toilet pan connector with innovative inbuilt height adjustment
- One side inlet with non return valve, suitable for 32mm (1½") or 40mm (1½") waste pipe connections (inlet adaptor included).
- 32mm (1½") diameter waste outlet
- Pumps up to 5m vertically or 52m horizontally
- Maximum flow rate of 90 litres / min
- Cassette system allows easy maintenance
- Motor 500 watts
- Complies with EN 12050
- Less than 60 dB noise level
- Supplied pre-wired with 1.5m supply cable
- Full range of spares available

- One toilet pan connector with innovative inbuilt height adjustment
- Two side inlets with non return valves, suitable for 32mm (1½") or 40mm (1½") waste pipe connections (inlet adaptor included).
- 32mm (11/4") diameter waste outlet
- Pumps up to 5m vertically or 52m horizontally
- Maximum flow rate of 90 litres / min
- Cassette system allows easy maintenance
- Motor 500 watts
- Complies with EN 12050
- Less than 60 dB noise level
- Supplied pre-wired with 1.5m supply cable
- Full range of spares available

- Two top inlet connections suitable for dishwasher and washing machine
- Three side inlets with non return valves, suitable for 32mm (1½") or 40mm (1½") waste pipe connections (inlet adaptor included)
- 32mm (11/4") diameter waste outlet
- Pumps up to 7m vertically or 72m horizontally
- Maximum flow rate of 120 litres / min
- Cassette system allows easy maintenance
- Motor 460 watts
- Complies with EN 12050
- Less than 60 dB noise level
- Supplied pre-wired with 1.5m supply cable
- Full range of spares available