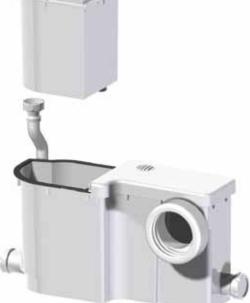

### WC 2 - Macerator

The wasteflo WC 2 macerator is ideal when creating a simple cloakoom with a toilet and wash hand basin. Its attractive and compact design means it fits perfectly with all other sanitaryware.

- One toilet pan connector with innovative inbuilt height adjustment
- One side inlet with non return valve, suitable for 32mm (1½") or 40mm (1½") waste pipe connections (inlet adaptor included).
- 32mm (1½") diameter waste outlet
- Pumps up to 5m vertically or 52m horizontally
- Maximum flow rate of 90 litres / min
- Cassette system allows easy maintenance
- Motor 500 watts
- Complies with EN 12050
- Less than 60 dB noise level
- Supplied pre-wired with 1.5m supply cable
- Full range of spares available