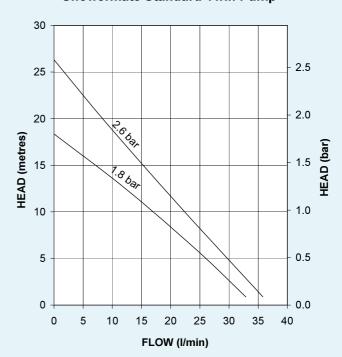

## Showermate Standard Twin Pumps

| System Booster Pumps                                                                | 1.8 bar<br>Twin<br>46427 | 2.6 bar<br>Twin<br>46431 |
|-------------------------------------------------------------------------------------|--------------------------|--------------------------|
| Performance (bar) @ 9 l/min                                                         | 1.5                      | 1.9                      |
| Maximum Flow Litres Per Minute                                                      | 33                       | 36                       |
| Maximum Head Valve Closed (bar)                                                     | 1.8                      | 2.6                      |
| Maximum Inlet Static Head (Metres)                                                  | 13                       | 13                       |
| Hoses Flexible 15 mm Push-In                                                        | ✓                        | ✓                        |
| Pump Connection G¾ "                                                                | ✓                        | ✓                        |
| Carbon Ceramic Mechanical Seal                                                      | ✓                        | ✓                        |
| Flow Switch Sensitivity approx. 0.8 l/min                                           | ✓                        | ✓                        |
| Negative Airswitch Option Available                                                 | ✓                        | ✓                        |
| WRAS Approved 65°C max                                                              | ✓                        | ✓                        |
| Power Supply 230/1/50                                                               | ✓                        | ✓                        |
| Enclosure Rating BS EN 60529                                                        | IP22                     | IP22                     |
| Motor Type, Induction, Permanent Capacitor,<br>Auto Resetting Protective Thermotrip | ✓                        | ✓                        |
| Power Consumption (Watts)                                                           | 405                      | 505                      |
| Full Load Amps                                                                      | 1.8                      | 2.2                      |
| Fuse Rating Amps                                                                    | 5                        | 5                        |
| Pre-Wired                                                                           | ✓                        | ✓                        |
| Duty Rating Intermittent (S3) 30 mins on/<br>30 mins off @ 9 l/min                  | ✓                        | ✓                        |
| Length mm                                                                           | 304                      | 319                      |
| Width mm                                                                            | 132                      | 132                      |
| Height mm without flexibles                                                         | 178.5                    | 178.5                    |
| Gross Weight Packed (kg)                                                            | 4.9                      | 5.8                      |