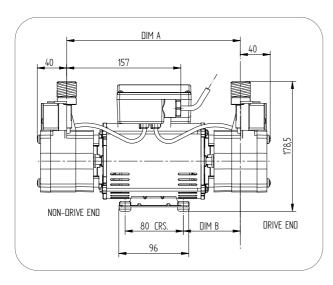

| Pump description | Dim. 'A' | Dim. 'B' |
|------------------|----------|----------|
| 1.8 bar Twin     | 224 mm   | 71.4 mm  |
| 2.6 bar Twin     | 239 mm   | 78.8 mm  |

Stuart Turner Ltd Henley-on-Thames Oxfordshire RG9 2AD England