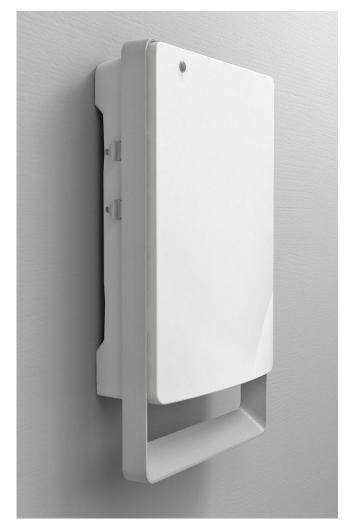

## Product Description

New bathroom fan heater for fixed wall mounting installation.

Two knobs for a double control:  $60^{\circ}$  timer controlling 1800 W for a quick heating and thermostat only working at 1000 W for a smart energy saving. Pilot light (On/Off).

Frost free function.

Towel holder for an efficient towel drying function + 4 additional hidden hooks for extra towels.

Extremely flat (only 10 cm. from the wall) and silent.

Removable and washable dust air filter.

IP24 splash water protection and double electrical insulation.

CE