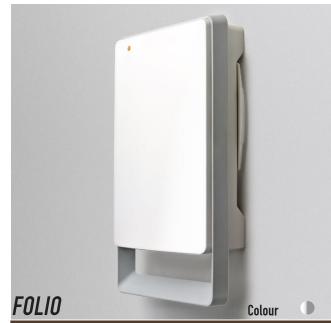

## Product Description

New bathroom fan heater for fixed wall mounting installation.

Two knobs for a double control:  $60^{\circ}$  timer controlling 1800 W for a quick heating and thermostat only working at 1000 W for a smart energy saving. Pilot light (On/Off).

Frost free function.

Towel holder for an efficient towel drying function + 4 additional hidden hooks for extra towels.

Extremely flat (only 10 cm. from the wall) and silent.

Removable and washable dust air filter.

IP24 splash water protection and double electrical insulation.

CE