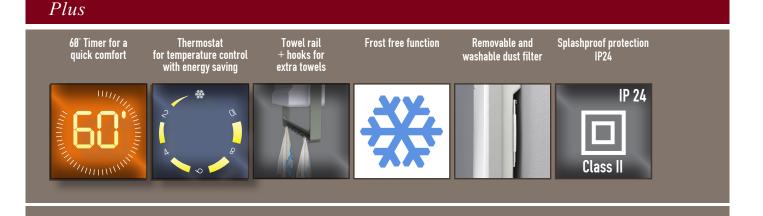

| Technical data           | FOLIO               |
|--------------------------|---------------------|
| Dimension (H-L-D-) in cm | 50-30-11            |
| Tension - Power          | 230 V/1000W - 1800W |
| Protection               | IP 24, □            |
| Thermostat               | •                   |
| Timer 60'                | •                   |
| Washable dust Filter     | •                   |
| Towel drier function     | •                   |

## Product Description

New bathroom fan heater for fixed wall mounting installation.

Two knobs for a double control:  $60^{\circ}$  timer controlling 1800 W for a quick heating and thermostat only working at 1000 W for a smart energy saving. Pilot light (On/Off).

Frost free function.

Towel holder for an efficient towel drying function + 4 additional hidden hooks for extra towels.

Extremely flat (only 10 cm. from the wall) and silent.

Removable and washable dust air filter.

IP24 splash water protection and double electrical insulation.

CE